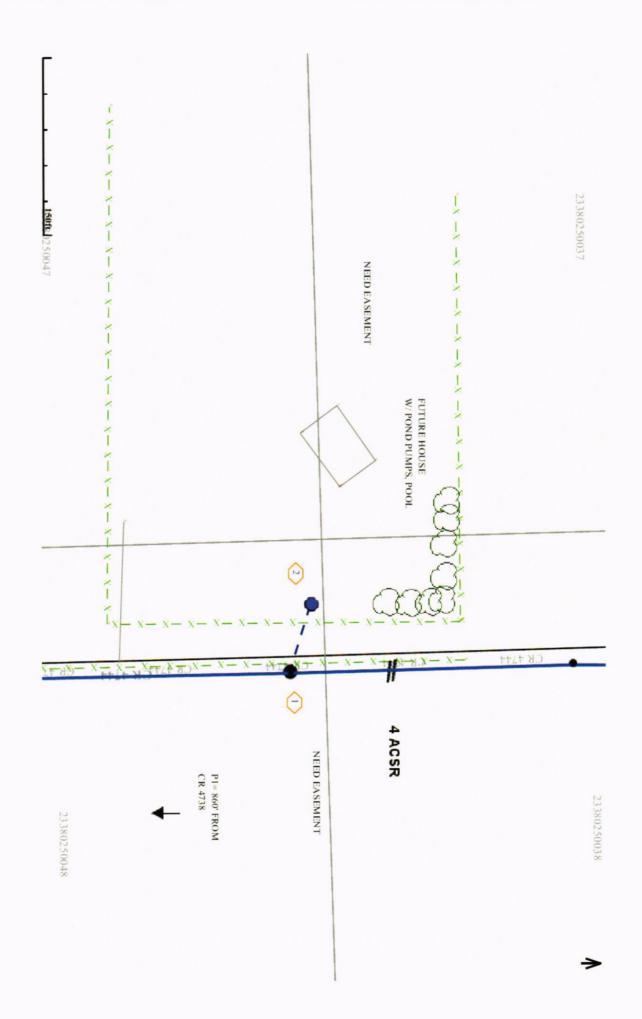

## Greetings:

Farmers Electric Cooperative, Inc. is requesting permission to construct electrical power distribution facilities which will cross County Road <u>4744</u> which is located 860 ft north of CR 4738 in Hopkins County, Texas.

Site location map and construction sketches are enclosed. The construction sketch details the proposed work. All road crossings will have a minimum vertical clearance of 22 feet.

If you have any questions, please contact me at any time.