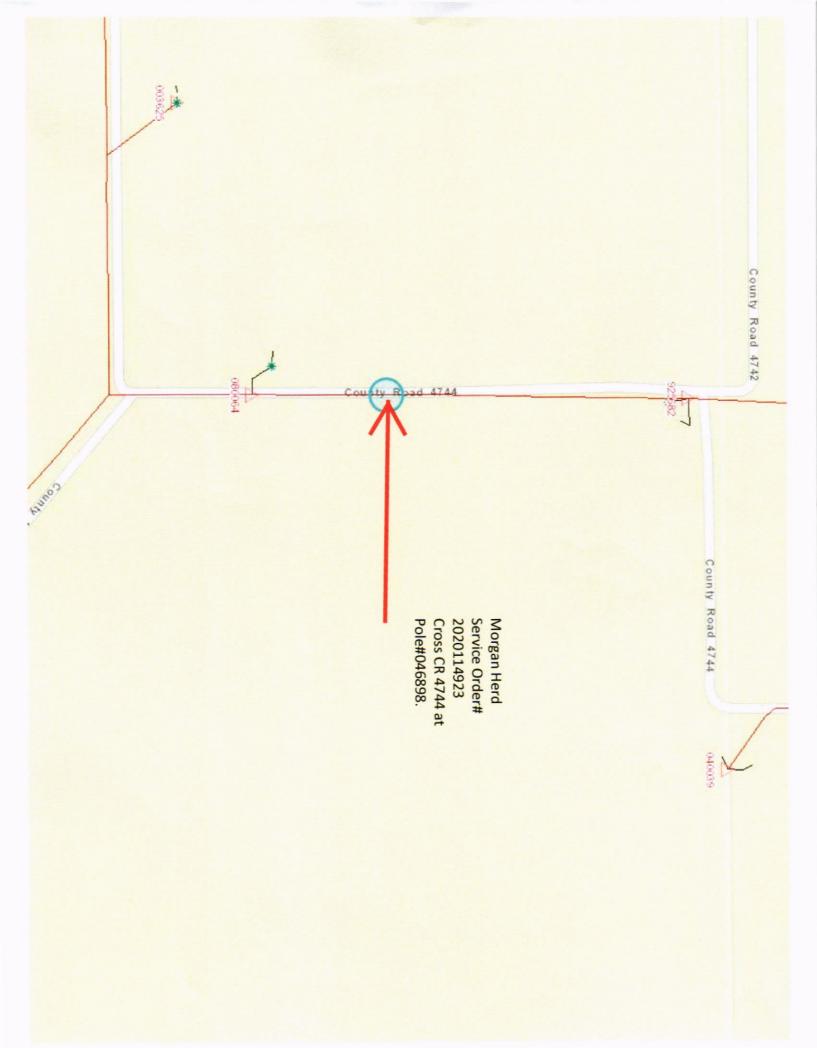

## Greetings:

Farmers Electric Cooperative, Inc. is requesting permission to construct electrical power distribution facilities which will cross County Road <u>4744</u> which is located 860 ft north of CR 4738 in Hopkins County, Texas.

Site location map and construction sketches are enclosed. The construction sketch details the proposed work. All road crossings will have a minimum vertical clearance of 22 feet.

If you have any questions, please contact me at any time.